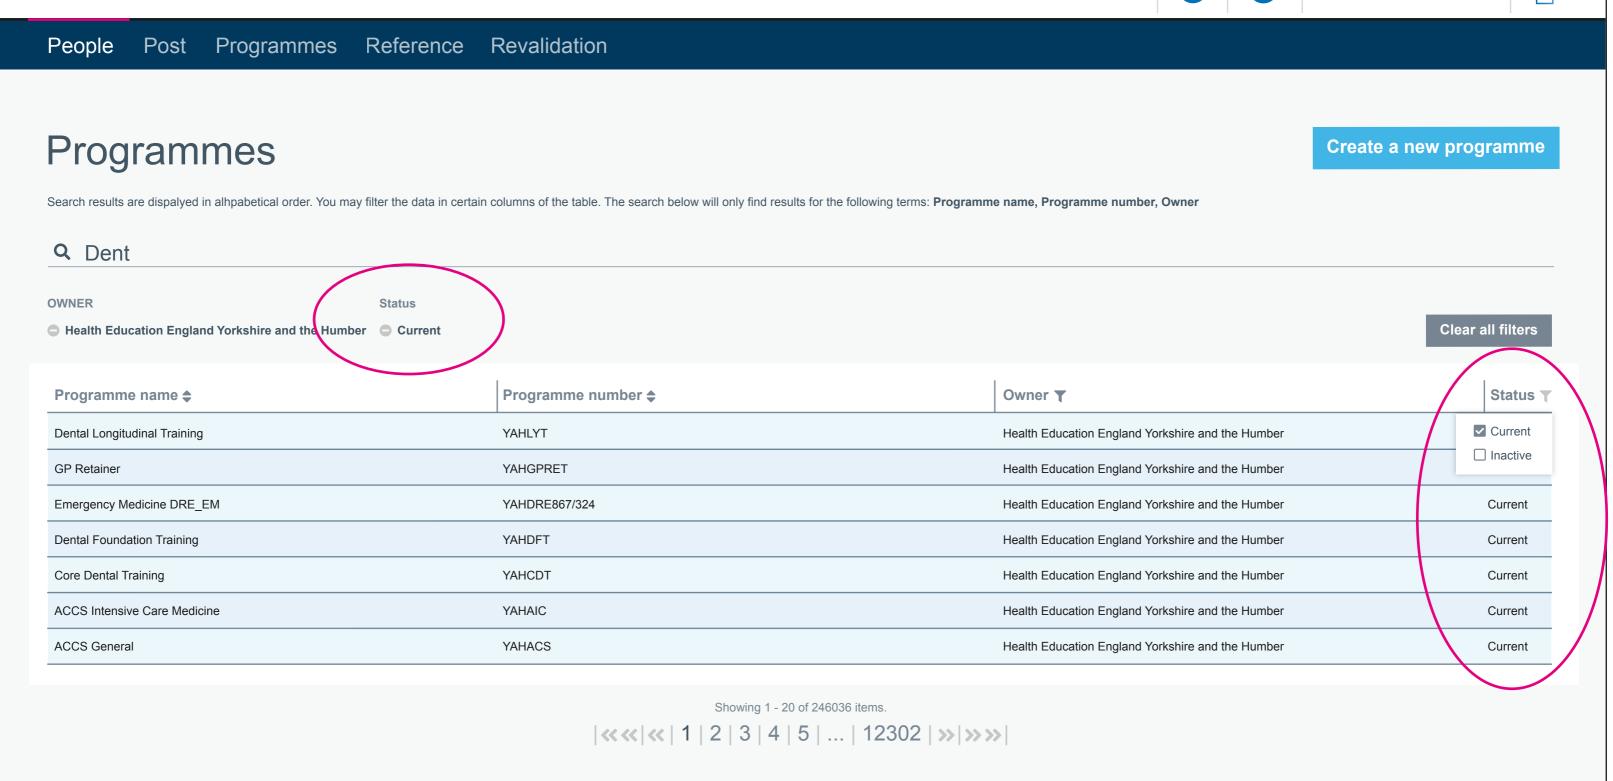

#### Admin View - Search in table filters.

This example shows how the 'Smart type and filtering' in the table headers works.