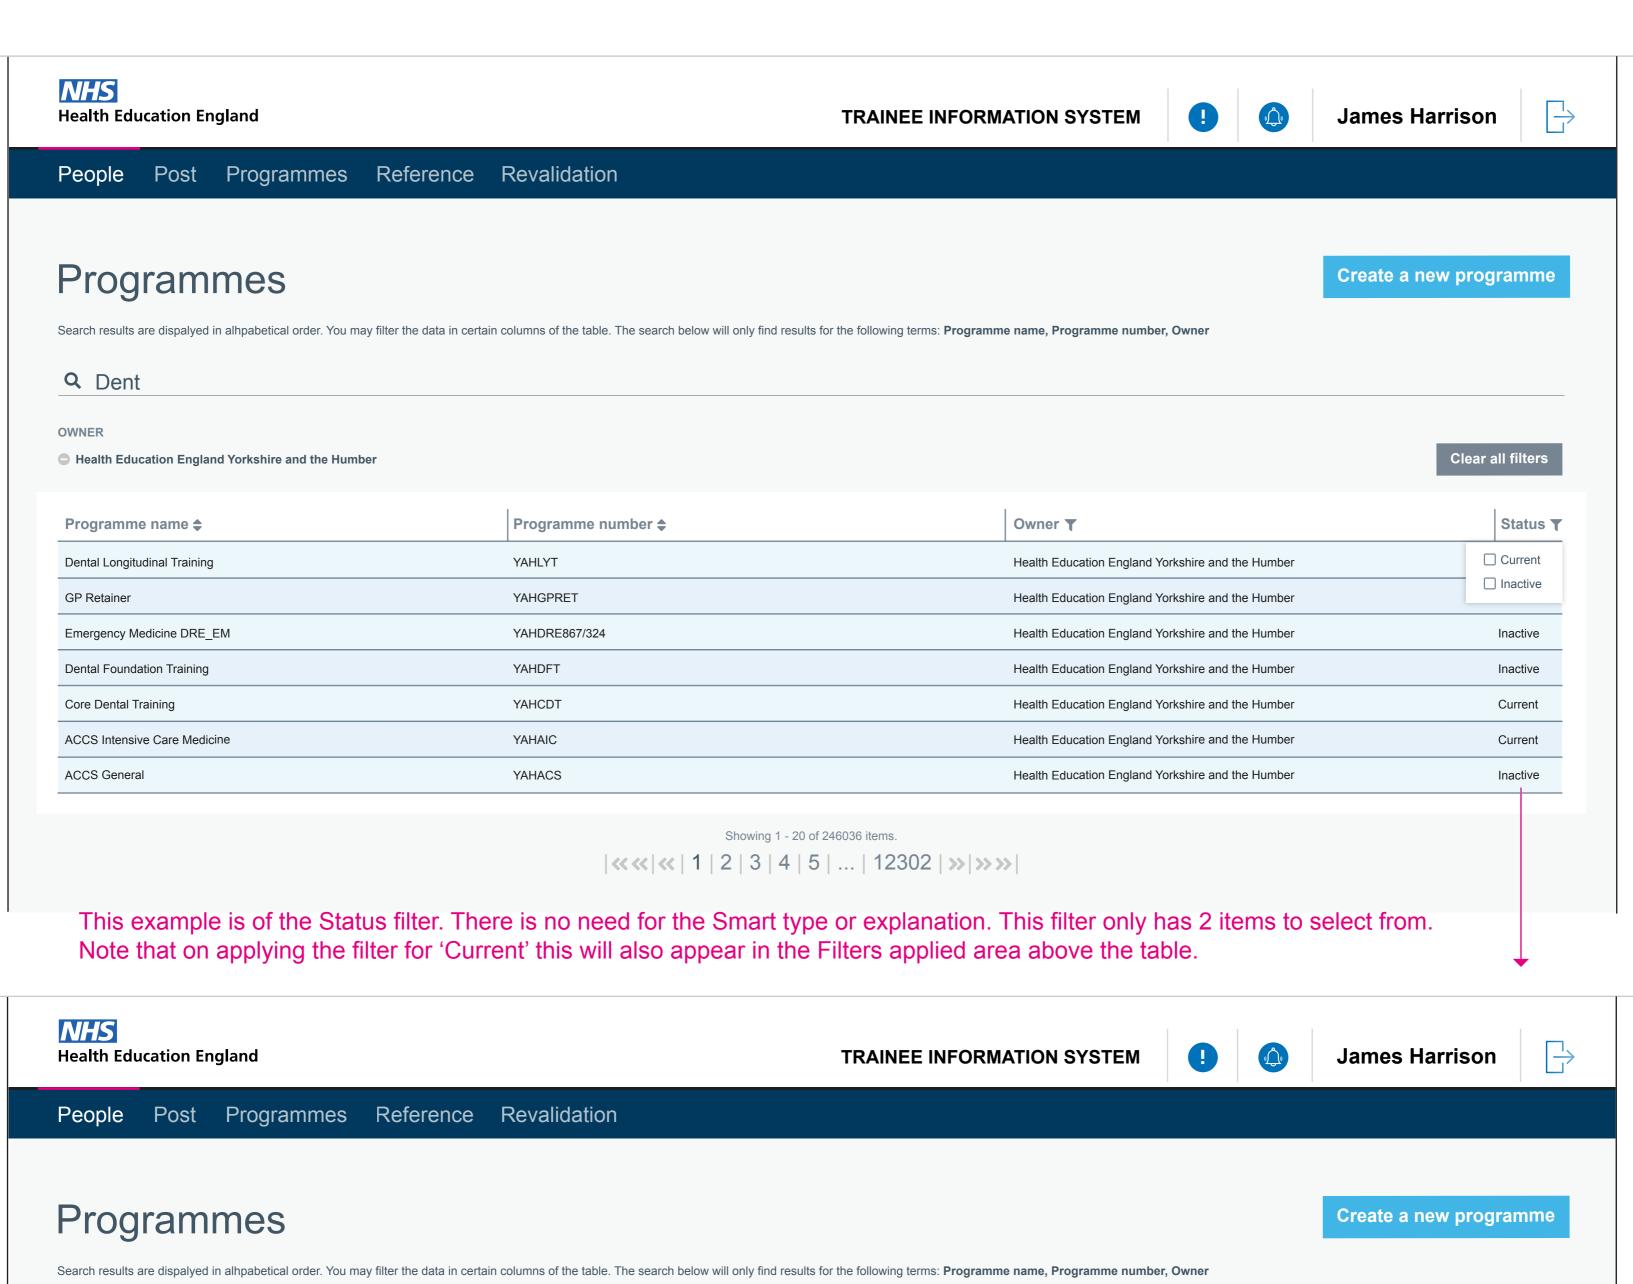

#### Admin View - Search in table filters.

This example shows how the 'Smart type and filtering' in the table headers works.