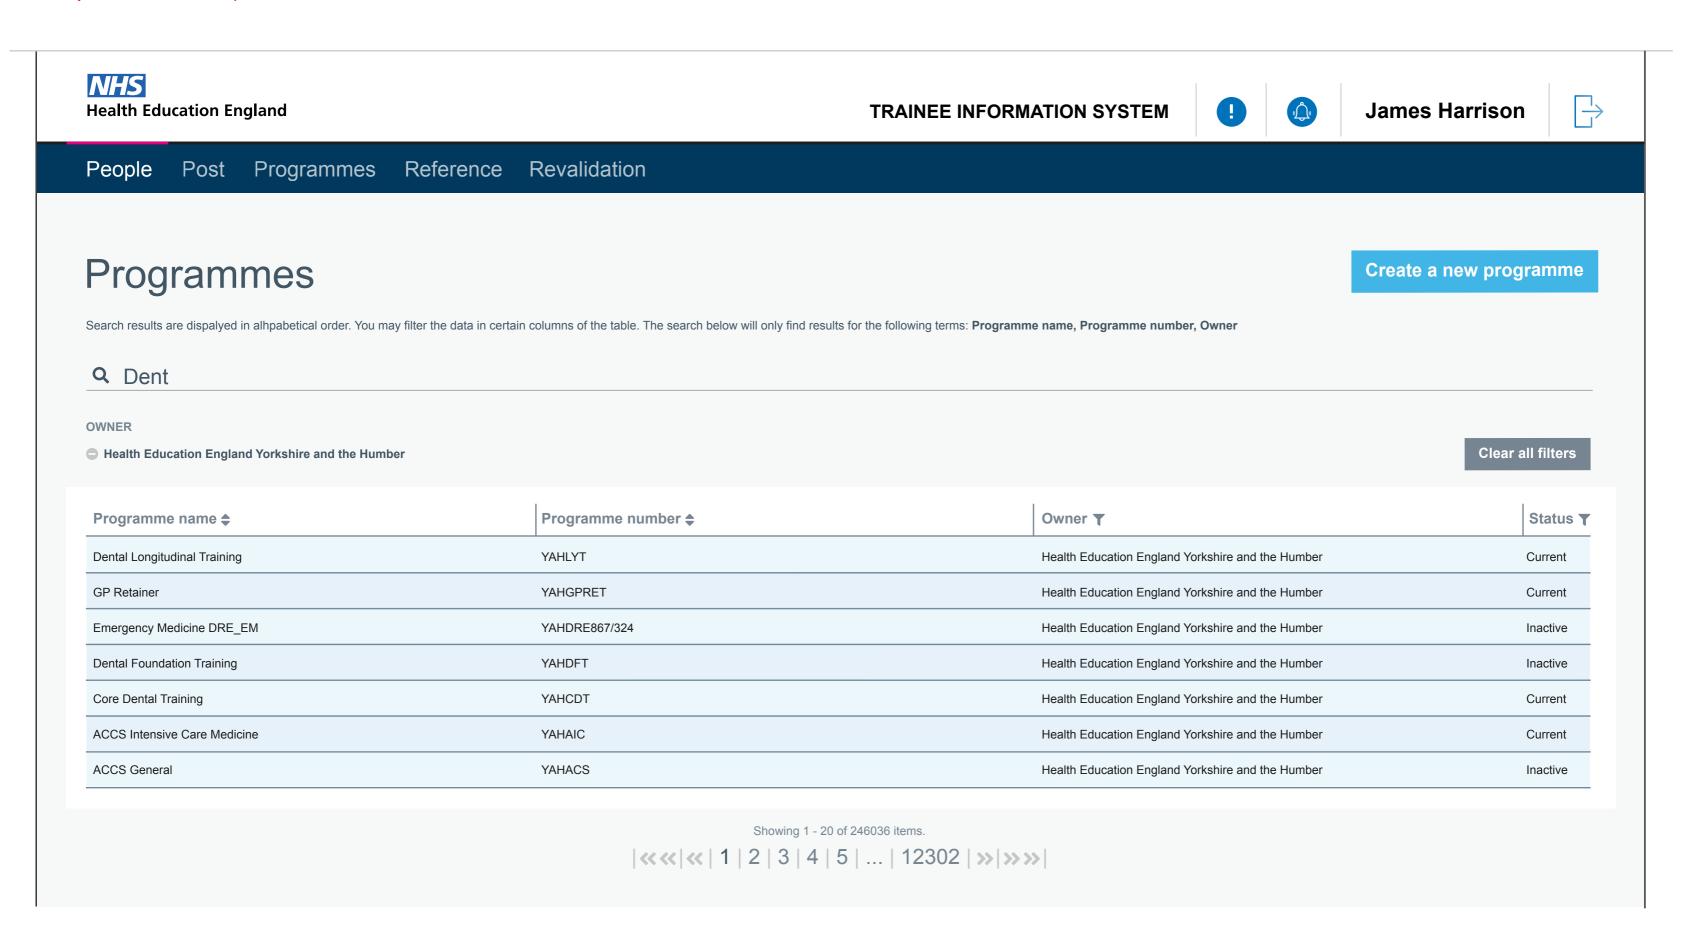

## Admin View - Search (Smart) and results in Tables: Showing table content, functionalilty and style

This is an example in Programmes. The table functionality is Sorting, and Filtering by selection (Multiple options to select as with the other Compnenets tables)