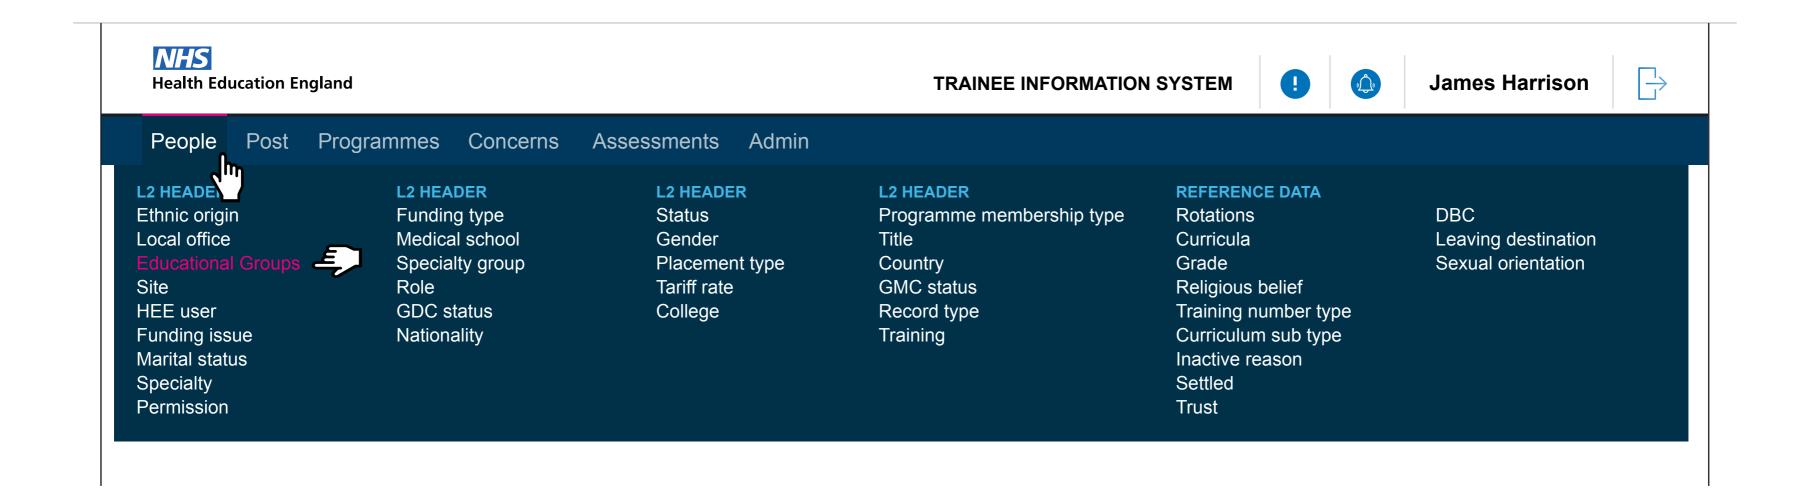

## People view - Educational Groups (Trainers) User Journey, Field Validation & Scenarios

Adding an Educational Group

The process for adding an Educational Group begins in the People (L1) of the Primary navigation

## Admin View - Creating/editing Educational Group user journey based in 200px grid.

The list in the Mega Menu for People is what we currently have in there. However this my well change, and groups need to be determined with L2 headers. So this is just an example of how Educational Groups sits under 'People'