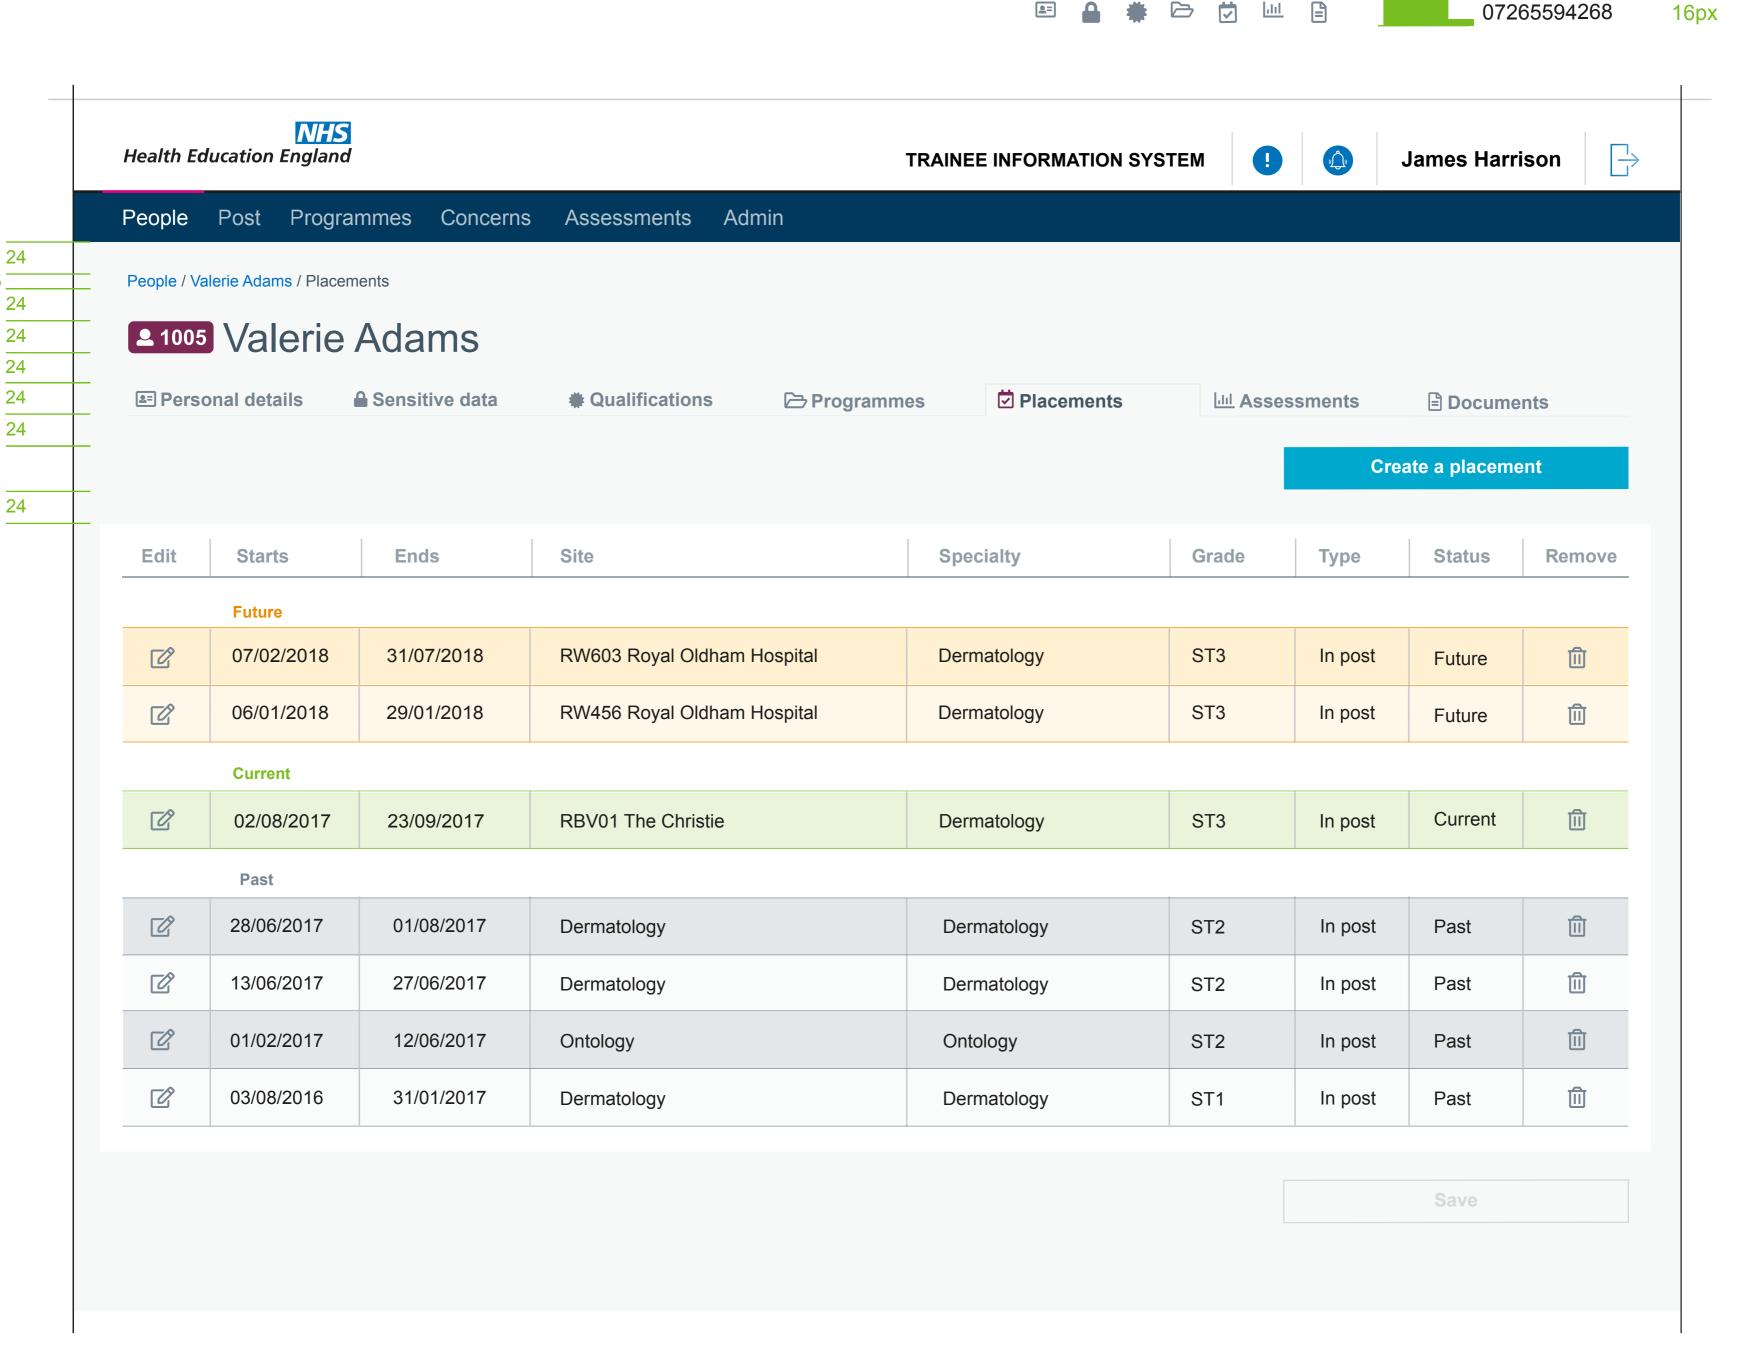

## Person record - Placements UI L3 tabs - Button position

4 columns at 1200 Desktop Grid 50/24/5

Phone Number 9px 07265594268 16px