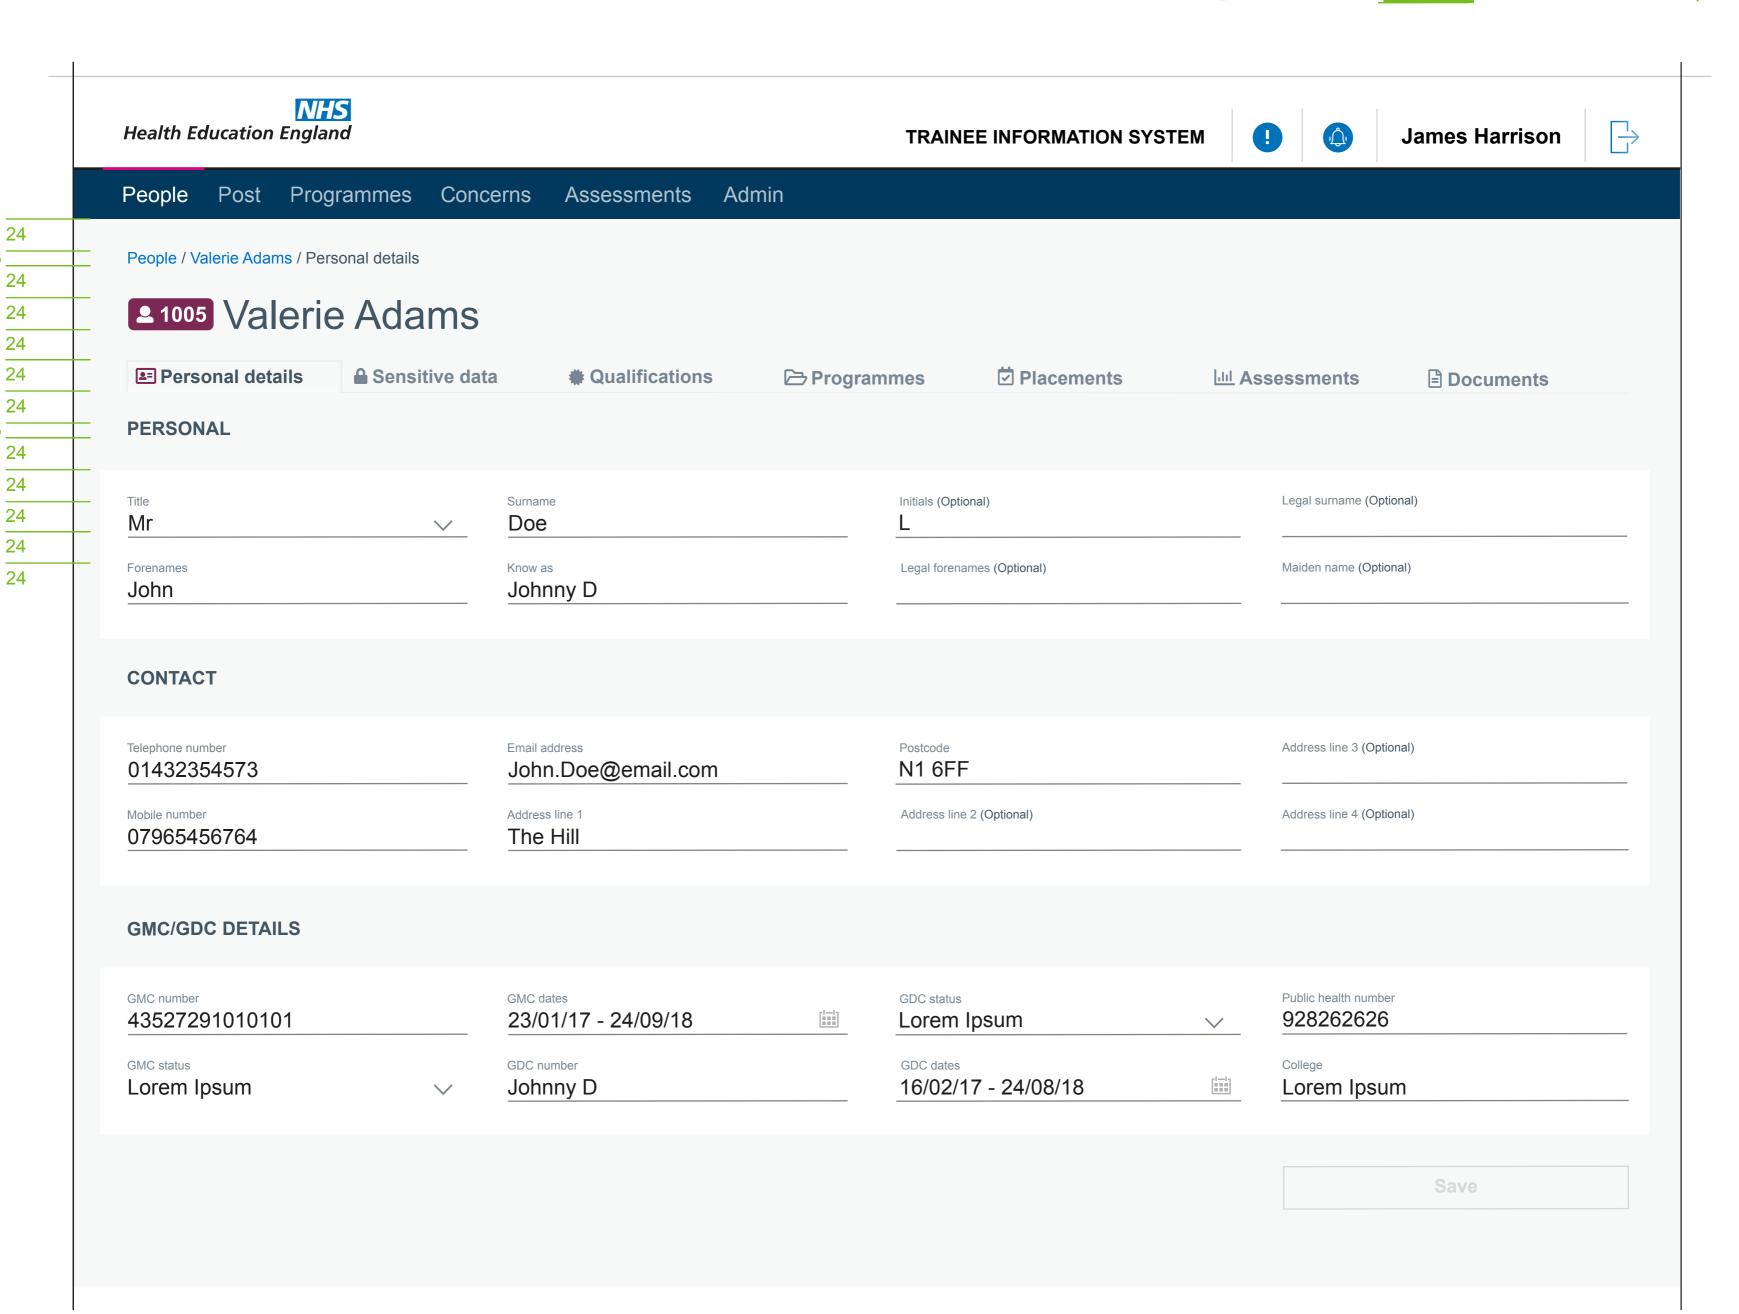

## Admin UI: People - Personal Details example with the L3 tabs

This is an example of how the page will look in Personal details. I will however also create an additional example in the documents page as this has the feature of adding a document (button) which we need to be aware of.

## Person record - Personal details UI L3 tabs